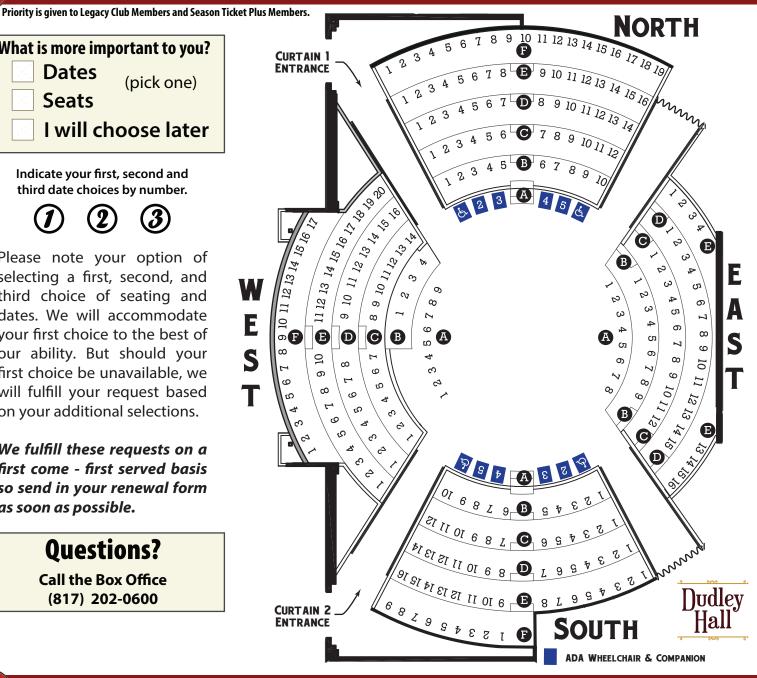

#### CIRCLE YOUR DESIRED SEATS

Indicate your first, second and third date choices by number.

Please note your option of selecting a first, second, and third choice of seating and dates. We will accommodate your first choice to the best of our ability. But should your first choice be unavailable, we will fulfill your request based on your additional selections.

We fulfill these requests on a first come - first served basis so send in your renewal form as soon as possible.

# **Questions?**

**Call the Box Office** (817) 202-0600